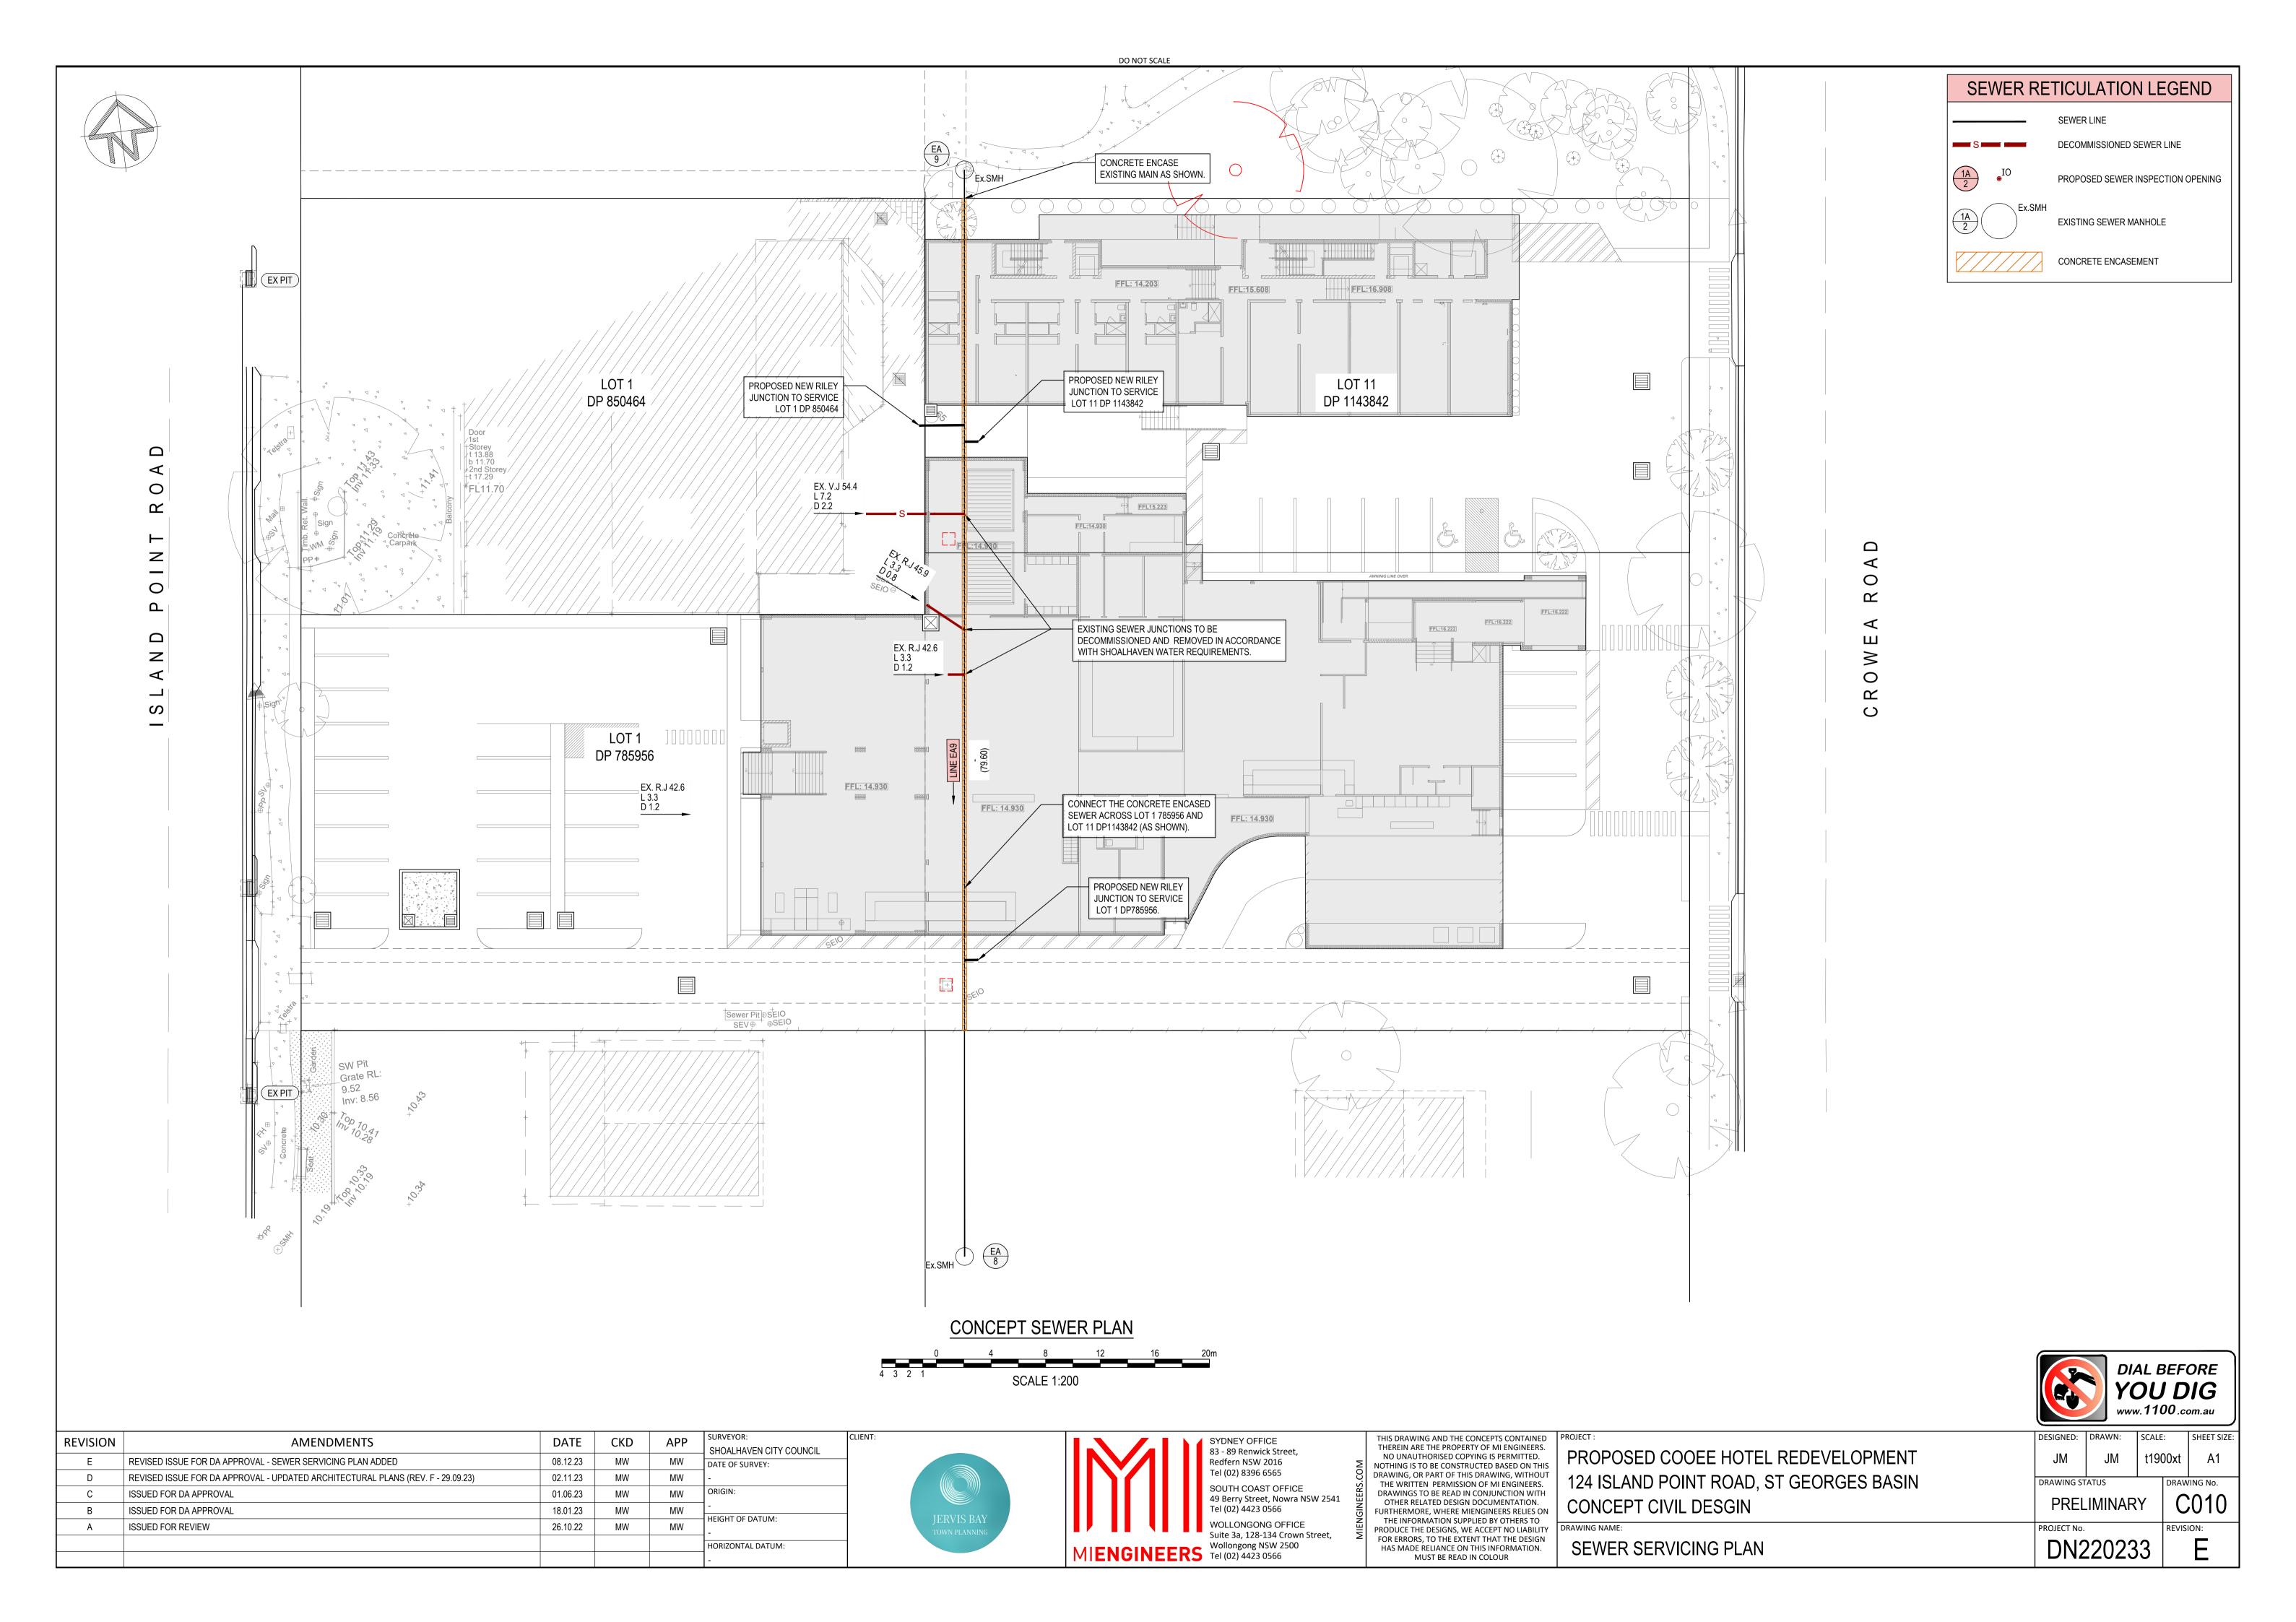

| PROPOSED COOEE HOTEL REDEVELOPMENT      |
| - | 124 ISLAND POINT ROAD, ST GEORGES BASIN |
|   | CONCEPT CIVIL DESGIN                    |
|   | DRAWING NAME:                           |
|   | COVER SHEET                             |

|                | , www  | /. / / ( |             | )111.au     |  |
|----------------|--------|----------|-------------|-------------|--|
| DESIGNED:      | DRAWN: | SCALE:   |             | SHEET SIZE: |  |
| MW             | JM     |          |             | A1          |  |
| DRAWING STATUS |        |          | DRAWING No. |             |  |
| PRELIMINARY    |        |          | C001        |             |  |
| PROJECT No.    |        |          | REVIS       | ION:        |  |
| DN220233       |        |          |             | E           |  |