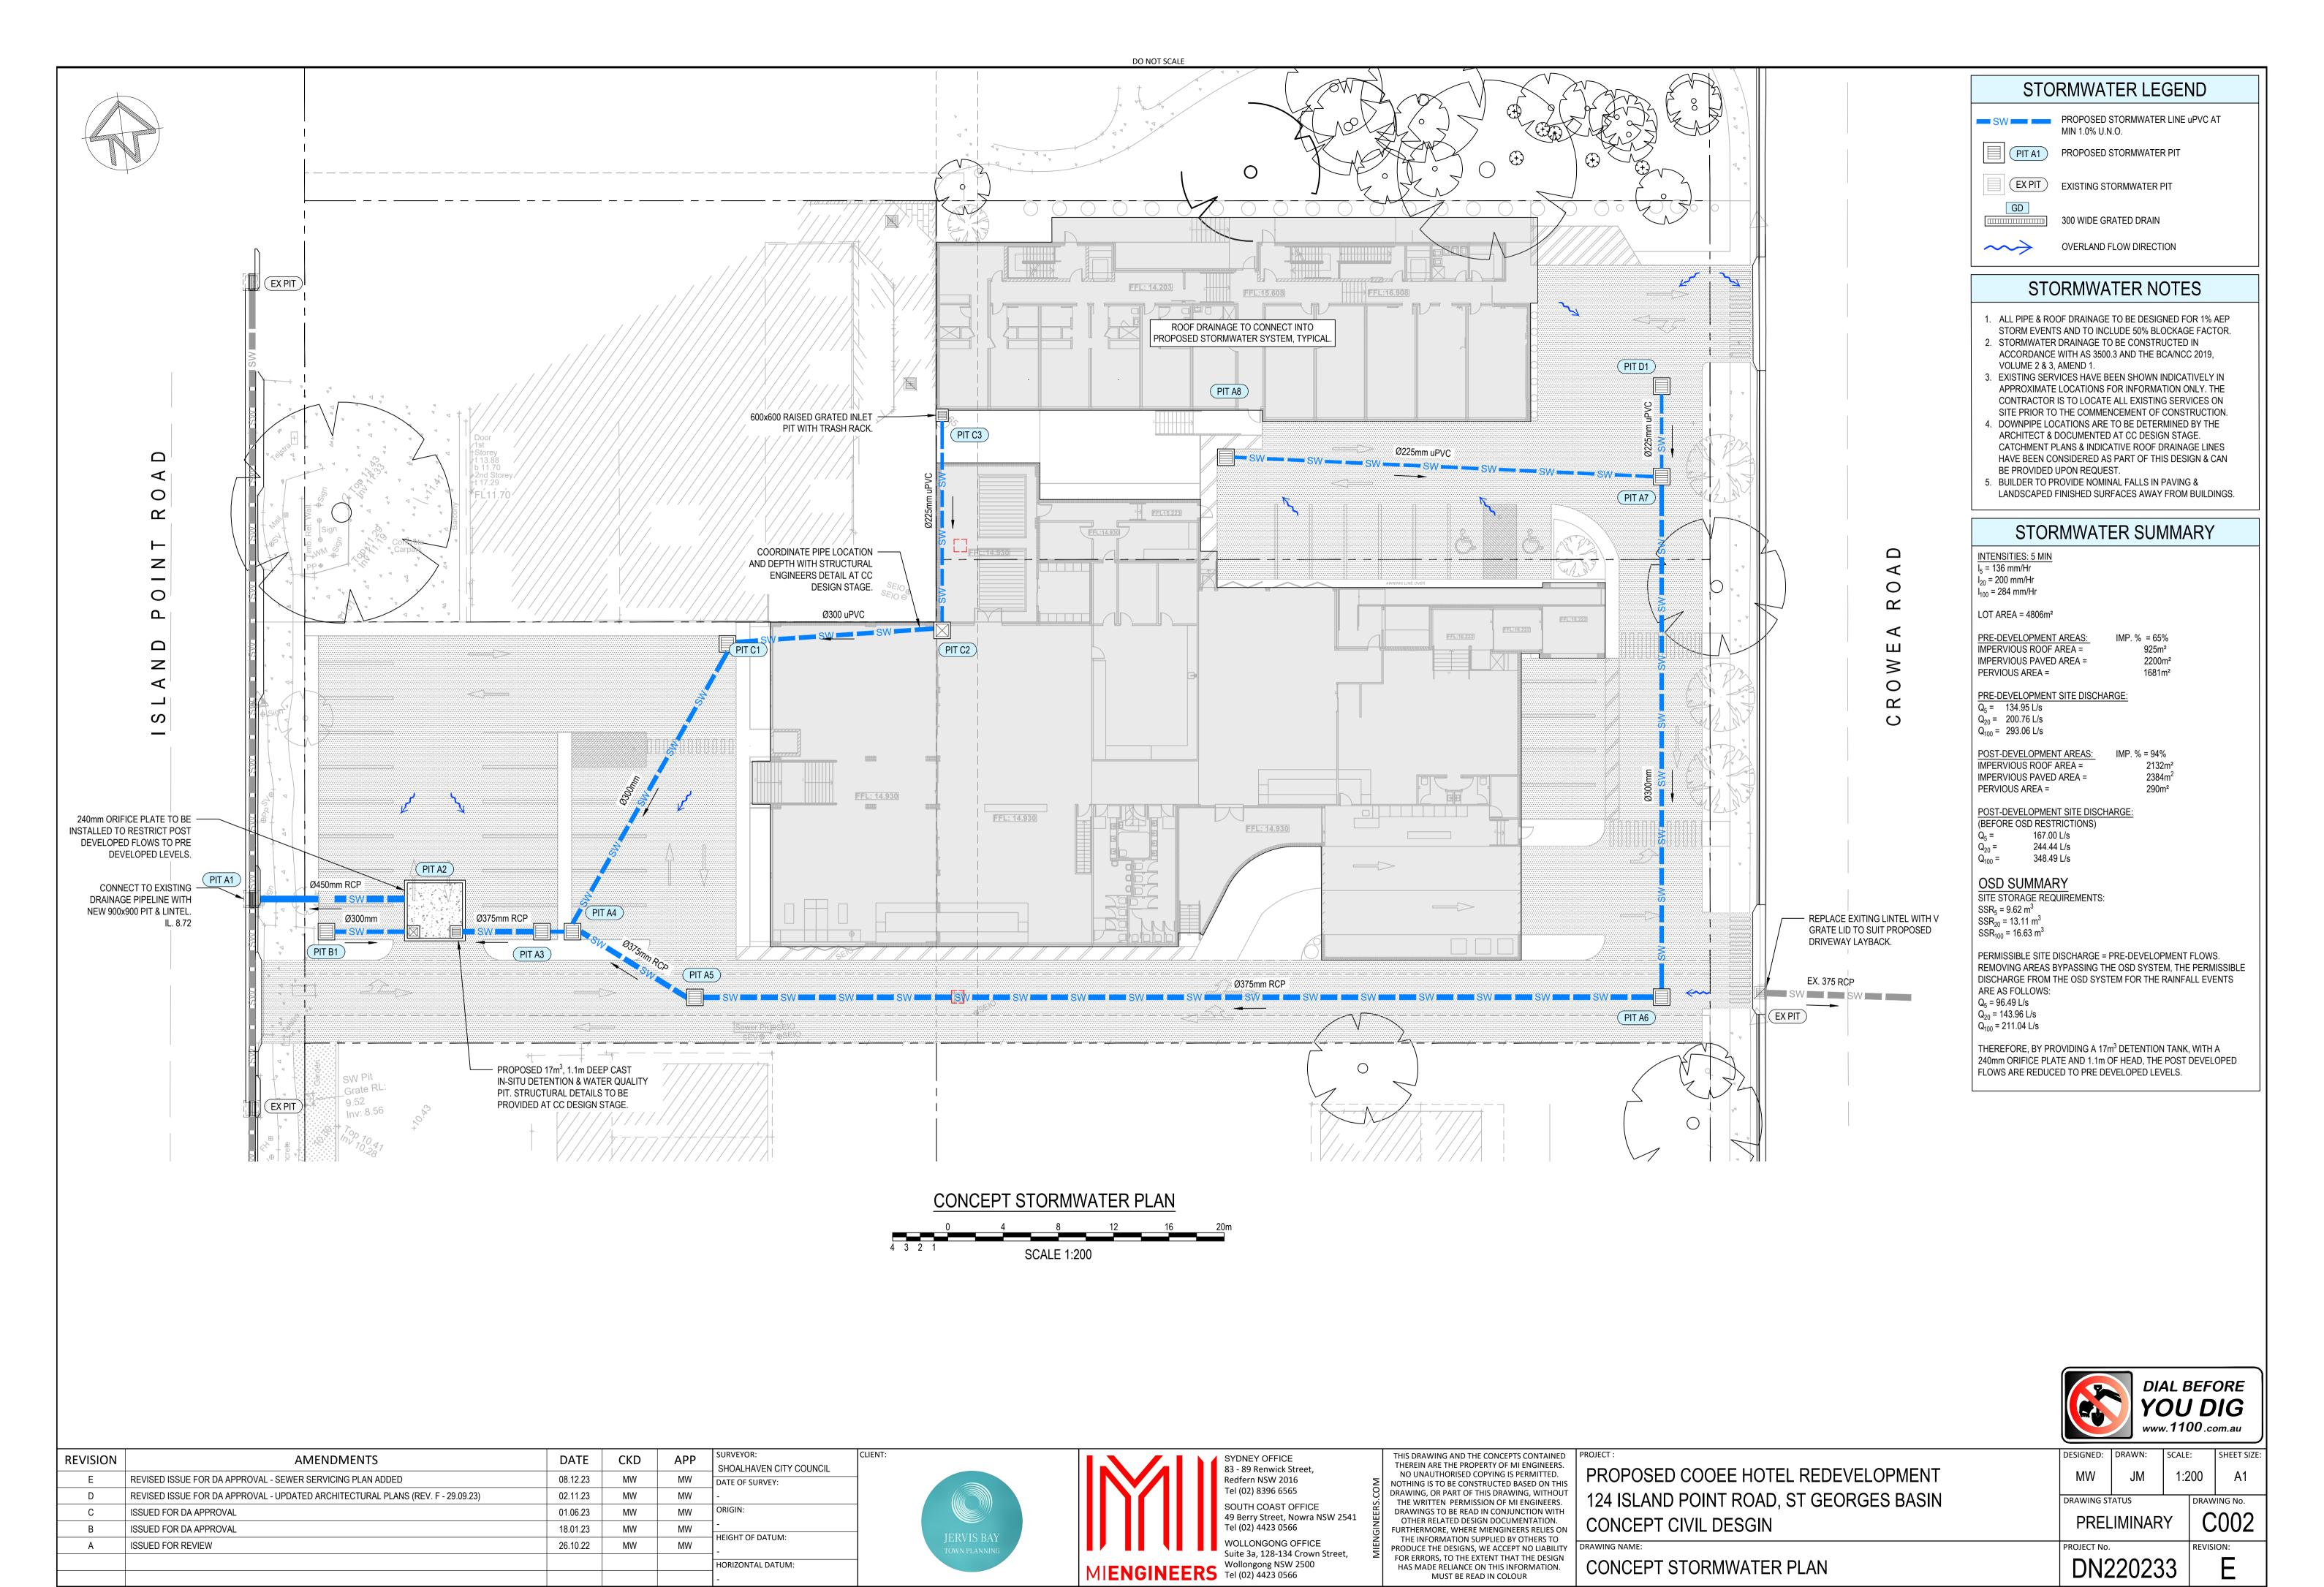

## PROPOSED COOEE HOTEL REDEVELOPMENT

124 ISLAND POINT ROAD, ST GEORGES BASIN CONCEPT CIVIL DESGIN

## **DRAWING INDEX**

DN220233 C001 COVER SHEET
DN220233 C002 CONCEPT STORMWATER PLAN
DN220233 C010 SEWER SERVICING PLAN

APPROXIMATE AREA OF WORKS — — — — —

LOCALITY PLAN

N.T.S.